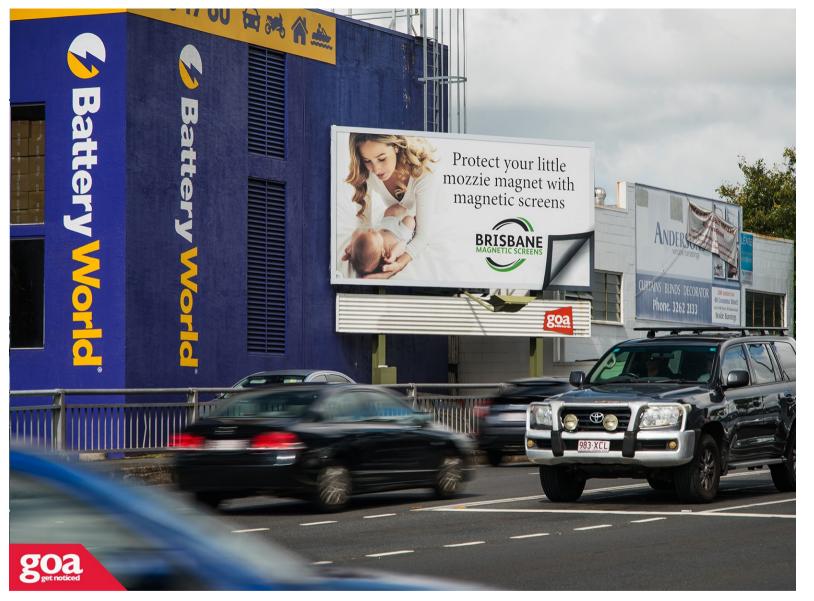

This elevated and illuminated CLASSIC 6x3m billboard is situated to the left of Albion Road connecting two of Brisbane's major northern arterial roads - Sandgate Road and Lutwyche Road. Visible to outbound traffic travelling over the Albion Overpass from both Hudson Road and Sandgate Roads. The site's positioning enables secondary viewing by inbound Albion Road traffic, gueued at the intersection of Albion Road and Hudson Road.